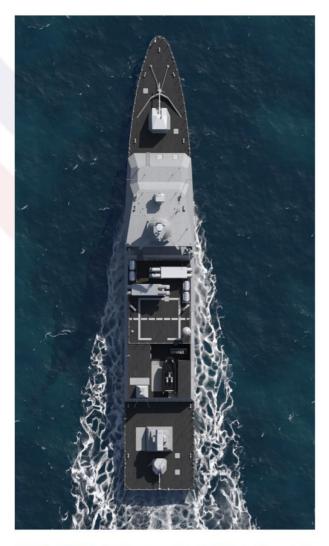

## **FS65 FAST MISSILE CRAFT**

The Combattante FS65 represents the subsequent advancement in the lineage of the seaproven CMN Combattante III class vessels. This Fast Attack Long Range Craft is meticulously engineered to excel in littoral warfare defence operations, providing robust counter measures against both air and surface threats. Its comprehensive capabilities extend to encompass patrolling duties; law enforcement responsibilities; and Intelligence, Surveillance, and Reconnaissance (ISR) missions.

## MAIN CHARACTERISTICS

Length Overall 65.8 m
Beam Overall 10.2 m
Maximum speed 34 Knots
Range at 15 Knots 2500 NM
Crew 44

Fuel 103 m³
 Hull/Superstructure Steel/Aluminium

Classification Bureau Veritas