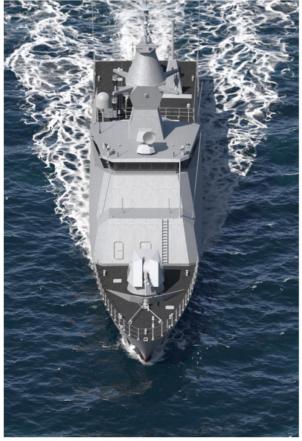

## **FS65 FAST MISSILE CRAFT**

The Combattante FS65 represents the subsequent advancement in the lineage of the seaproven CMN Combattante III class vessels. This Fast Attack Long Range Craft is meticulously engineered to excel in littoral warfare defence operations, providing robust counter measures against both air and surface threats. Its comprehensive capabilities extend to encompass patrolling duties; law enforcement responsibilities; and Intelligence, Surveillance, and Reconnaissance (ISR) missions.

## MAIN CHARACTERISTICS

Length Overall 65.8 m
Beam Overall 10.2 m
Maximum speed 34 Knots
Range at 15 Knots 2500 NM
Crew 44

Fuel 103 m³
 Hull/Superstructure Steel/Aluminium

Classification Bureau Veritas