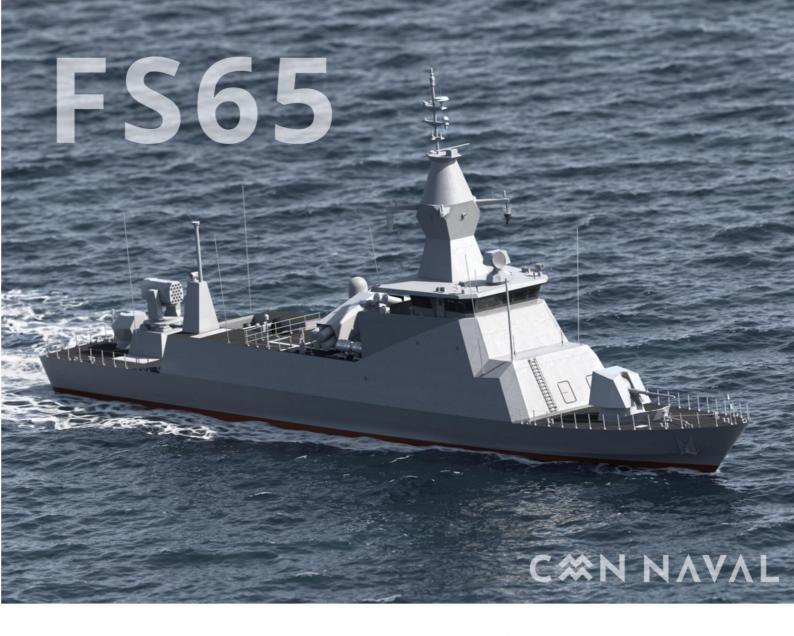

## **FS65 FAST MISSILE CRAFT**

The Combattante FS65 represents the subsequent advancement in the lineage of the seaproven CMN Combattante III class vessels. This Fast Attack Long Range Craft is meticulously engineered to excel in littoral warfare defence operations, providing robust counter measures against both air and surface threats. Its comprehensive capabilities extend to encompass patrolling duties; law enforcement responsibilities; and Intelligence, Surveillance, and Reconnaissance (ISR) missions.