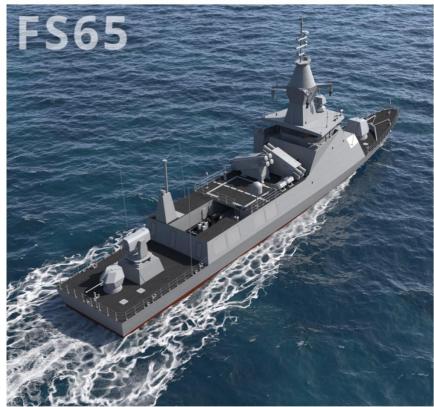

## **FS65 FAST MISSILE CRAFT**

The Combattante FS65 represents the subsequent advancement in the lineage of the seaproven CMN Combattante III class vessels. This Fast Attack Long Range Craft is meticulously engineered to excel in littoral warfare defence operations, providing robust counter measures against both air and surface threats. Its comprehensive capabilities extend to encompass patrolling duties; law enforcement responsibilities; and Intelligence, Surveillance, and Reconnaissance (ISR) missions.