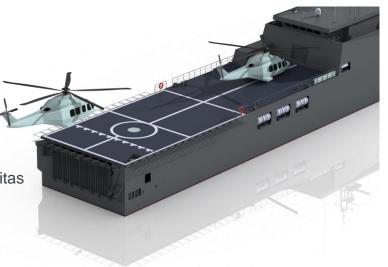

## TYPICAL PAYLOAD

- 48 soft skinned vehicle
- 14 trucks
- 4 tanks
- 6 TEU containers
- 160 m³ cargo fresh water
- 300 troops

## **MISSIONS**

- Amphibious operations
- Logistic support
- Humanitarian relief
- Combined operations with aircraft and coastal surveillance systems