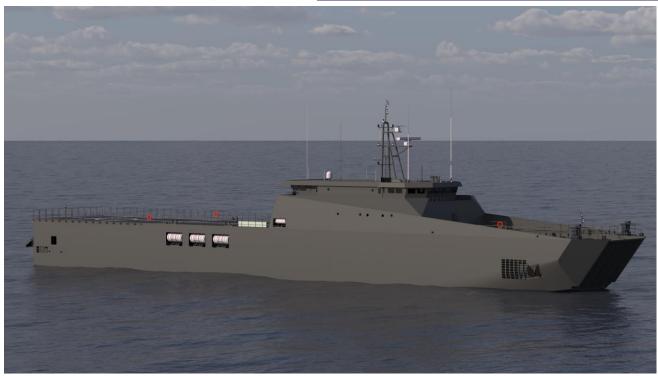

## **NDH 250**

The NDH 250 is a fast landing craft fitted with fore and aft ramps, with versatile payload capabilities (250t), and beaching capacity.

## MAIN CHARACTERISTICS

Length Overall 80 m Beam Overall 12 m Maximum speed 16 Knots Range at 16 Knots 2150 NM Crew 29 150 m<sup>3</sup> Fuel Hull & Superstructure Steel Classification **Bureau Veritas** 