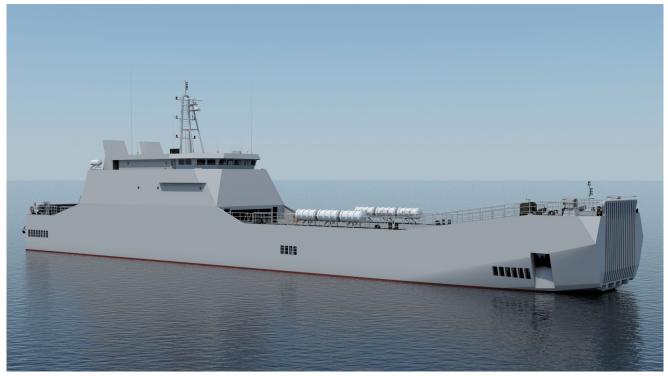

## LCT 200-70

The LCT 200-70 is a fast landing craft fitted with fore and aft ramps, with versatile payload capabilities (200t), and beaching capacity.

## MAIN CHARACTERISTICS

Length Overall70.0 mBeam Overall10.6 mMaximum speed16 KnotsRange at 16 Knots2150 NM

Crew 18 Fuel 180 m³ Hull & Superstructure Steel

Classification Bureau Veritas

## TYPICAL PAYLOAD

- 30 soft skinned vehicle
- 16 trucks
- 8 tanks
- 12 TEU containers
- 160 m<sup>3</sup> cargo fresh water
- 300 troops

## **MISSIONS**

- Amphibious operations
- Logistic support
- Humanitarian relief
- Combined operations with aircraft and coastal surveillance systems