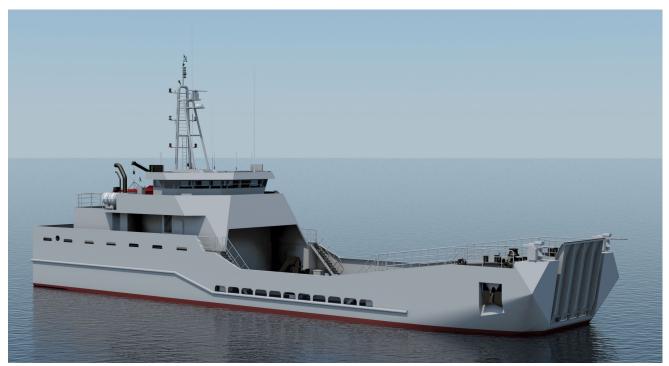

## LCT 175-45

The LCT 175-45 is a landing craft fitted with fore and aft ramps, with versatile payload capabilities (175t), and beaching capacity. A version has been developed without aft ramp in order to increase the accommodation space.

## MAIN CHARACTERISTICS

Length Overall 44.8 m
Beam Overall 11.0 m
Maximum speed 12 Knots
Range at 10 Knots 2000 NM

Crew 4 Fuel 40 m³ Hull & Superstructure Steel

Classification Bureau Veritas

## TYPICAL PAYLOAD

- 27 soft skinned vehicle
- 7 trucks
- 5 tanks
- 14 TEU containers
- 110 m³ cargo fresh water