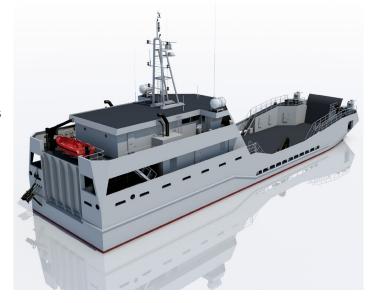

## LCT 175-45

The LCT 175-45 is a landing craft fitted with fore and aft ramps, with versatile payload capabilities (175t), and beaching capacity. A version has been developed without aft ramp in order to increase the accommodation space.

## MAIN CHARACTERISTICS

Length Overall 44.8 m
Beam Overall 11.0 m
Maximum speed 12 Knots
Range at 10 Knots 2000 NM

Crew 4 Fuel 40 m³ Hull & Superstructure Steel

Classification Bureau Veritas

## TYPICAL PAYLOAD

- 27 soft skinned vehicle
- 7 trucks
- 5 tanks
- 14 TEU containers
- 110 m³ cargo fresh water